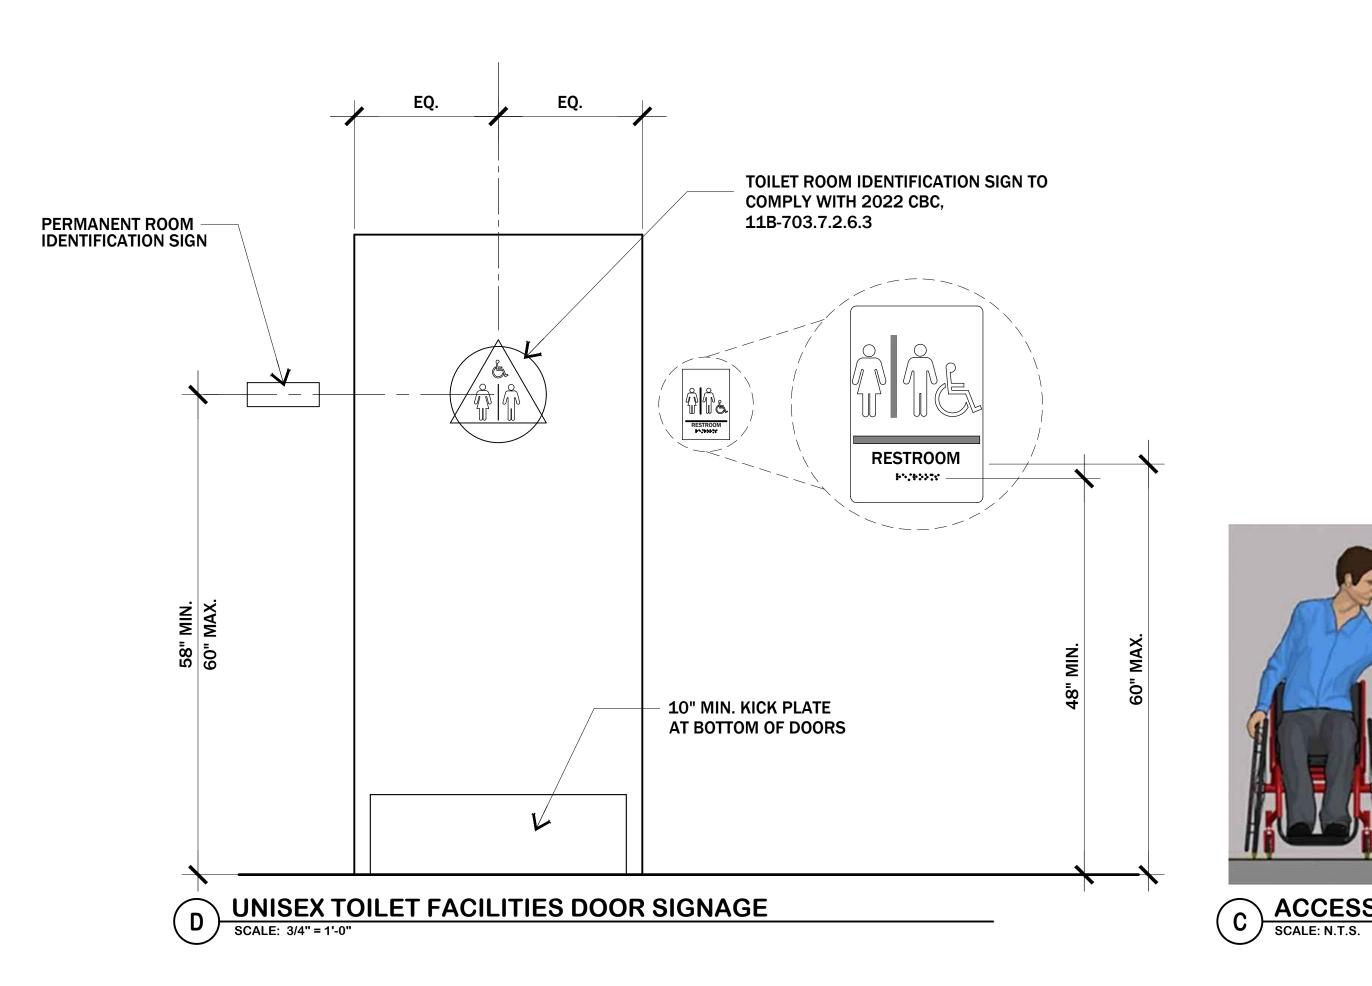

### THE YARD AT DOWNTOWN BRENTWOOD TENANT IMPROVEMENT

200 OAK STREET

BRENTWOOD, CA 94513

APN: 013-110-024

DATE: DRAWN BY: GD 10/18/2023 SCALE: JOB NUM: NOTED 3623

SHEET

A5.0

A SINGLE ACCESSIBLE RESTROOM DETAIL