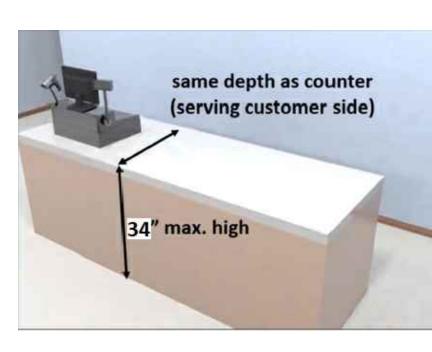

 GD
 2/21/2024

 SCALE:
 JOB NUM

 NOTED
 3623

 SHEET

A2.1

0040

ACCESSIBLE POINT OF SALE DETAIL

\_ 3 1/2" SOUND ATTENUATION **BLANKET @ TOILET ROOM** 