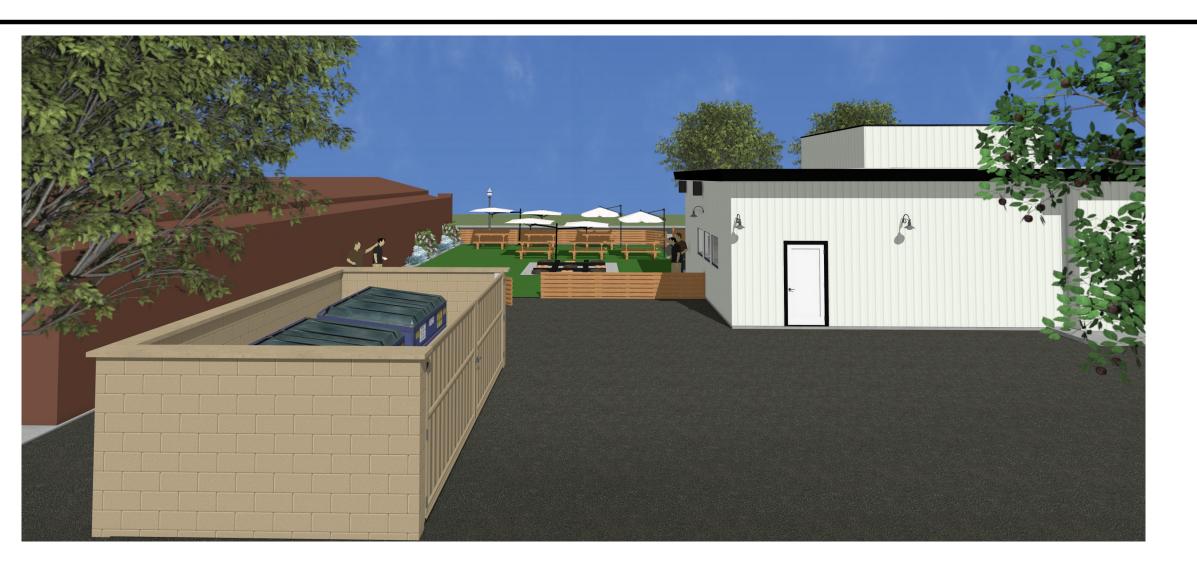

#### PATIO FURNITURE & GAME SPECS:

- UMBRELLA SPECS ARLMONT & CO PULK 132 INCH SQUARE CANTILEVER UMBRELLA
- WITH PUSH BUTTON TILT/CRANK, 6 RIBS (BLACK)
- GAME SPECS -
- CORNHOLE SPECS 2X4 STAR RUSTIC WOOD PROFESSIONAL REGULATION CORNHOLE BOARDS
- GIANT CONNECT 4 SWOOC GAMES XL GIANT 4 IN A ROW (4FT X 3FT) ALL WEATHER WITH CARRYING CASE AND NOISE REDUCING DESIGN 60% QUIETER GIANT 4 CONNECT DISCS TO WIN GIANT OUTDOOR GAMES FOR FAMILY JUMBO GAMES
- GIANT JENGA JENGA OFFICIAL GIANT JS7 JUMBO LARGE SIZE, STACKS TO OVER 5 FEET, INCLUDES HEAVY-DUTY CARRY BAG, PREMIUM HARDWOOD BLOCKS, SPLINTER RESISTANT, PRECISION-CRAFTED
- CHESS GAME
- CHECKERS GAME
- NOTE OUTDOOR GAMES MAY VARY DURING SEASONS
- SPECS FOR PICNIC TABLES AND CUSTOM BENCHES MATERIALS 2X6 REDWOOD, VARATHANE PENETRATING WOOD STAIN COLOR GOLDEN OAK, ALL TABLES WILL BE SECURED DOWN.
- ARTIFICIAL TURF SYNLAWN SYNLUSH CLOVER ROLL INDOOR OR OUTDOOR FESCUE ARTIFICIAL GRASS
- HANGING BARN LIGHT IN CANOPY 16" COMMERCIAL GRADE VINTAGE BARN HANGING PENDANT LIGHTING -120V-IPL-1443
- EXISTING ASPHALT WILL BE REPAIRED AND SMOOTHED AT BOTH ENTRANCES.