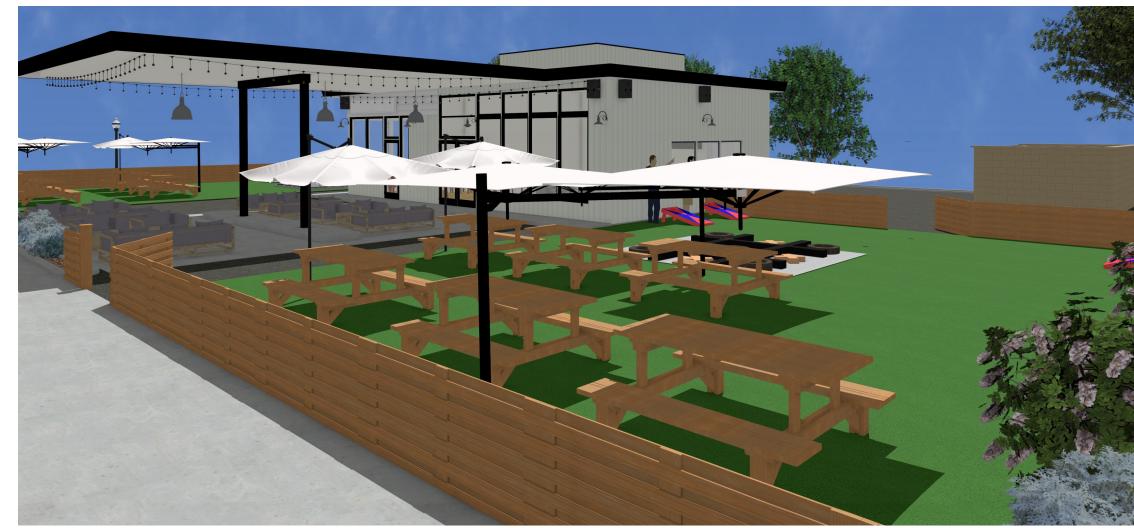

#### PATIO FURNITURE & GAME SPECS:

- UMBRELLA SPECS ARLMONT & CO PULK 132 INCH SQUARE CANTILEVER UMBRELLA
- WITH PUSH BUTTON TILT/CRANK, 6 RIBS (BLACK)
- GAME SPECS -
- CORNHOLE SPECS 2X4 STAR RUSTIC WOOD PROFESSIONAL REGULATION CORNHOLE BOARDS
- GIANT CONNECT 4 SWOOC GAMES XL GIANT 4 IN A ROW (4FT X 3FT) ALL WEATHER WITH CARRYING CASE AND NOISE REDUCING DESIGN 60% QUIETER GIANT 4 CONNECT DISCS TO WIN GIANT OUTDOOR GAMES FOR FAMILY JUMBO GAMES
- GIANT JENGA JENGA OFFICIAL GIANT JS7 JUMBO LARGE SIZE, STACKS TO OVER 5 FEET, INCLUDES HEAVY-DUTY CARRY BAG, PREMIUM HARDWOOD BLOCKS, SPLINTER RESISTANT, PRECISION-CRAFTED
- CHESS GAME
- CHECKERS GAME
- NOTE OUTDOOR GAMES MAY VARY DURING SEASONS
- SPECS FOR PICNIC TABLES AND CUSTOM BENCHES MATERIALS 2X6 REDWOOD, VARATHANE PENETRATING WOOD STAIN COLOR GOLDEN OAK, ALL TABLES WILL BE SECURED DOWN.
- ARTIFICIAL TURF SYNLAWN SYNLUSH CLOVER ROLL INDOOR OR OUTDOOR FESCUE ARTIFICIAL GRASS
- HANGING BARN LIGHT IN CANOPY 16" COMMERCIAL GRADE VINTAGE BARN HANGING PENDANT LIGHTING -120V-IPL-1443
- EXISTING ASPHALT WILL BE REPAIRED AND SMOOTHED AT BOTH ENTRANCES.