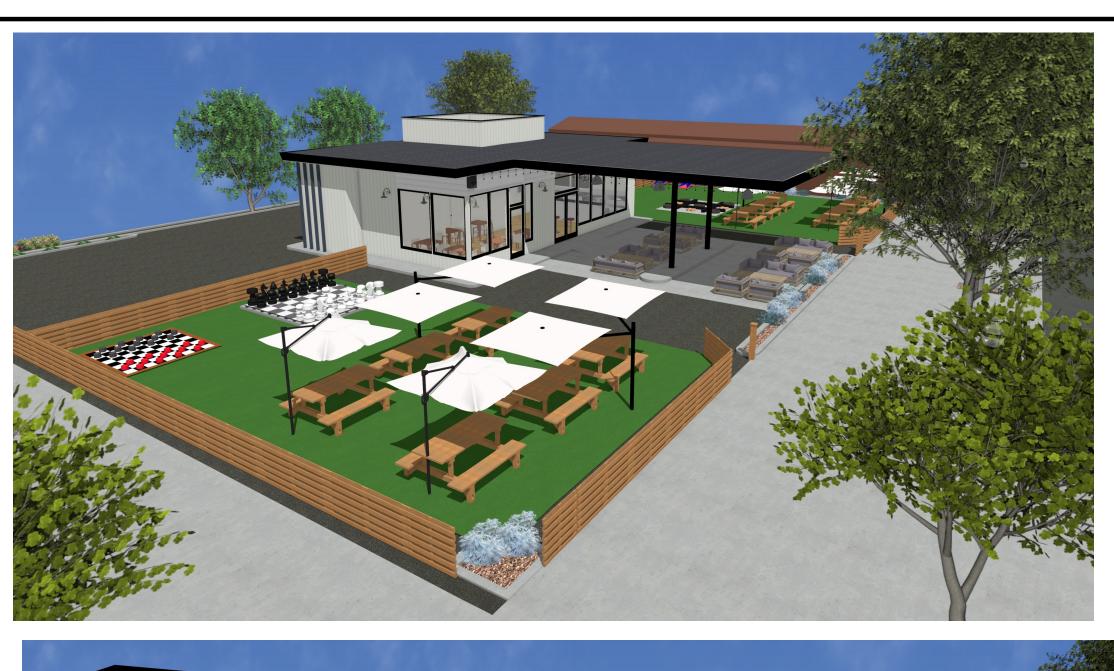

#### PATIO FURNITURE & GAME SPECS:

- UMBRELLA SPECS ARLMONT & CO PULK 132 INCH SQUARE CANTILEVER UMBRELLA
- WITH PUSH BUTTON TILT/CRANK, 6 RIBS (BLACK)
- GAME SPECS -
- CORNHOLE SPECS 2X4 STAR RUSTIC WOOD PROFESSIONAL REGULATION CORNHOLE BOARDS
- GIANT CONNECT 4 SWOOC GAMES XL GIANT 4 IN A ROW (4FT X 3FT) ALL WEATHER WITH CARRYING CASE AND NOISE REDUCING DESIGN 60% QUIETER GIANT 4 CONNECT DISCS TO WIN GIANT OUTDOOR GAMES FOR FAMILY JUMBO GAMES
- GIANT JENGA JENGA OFFICIAL GIANT JS7 JUMBO LARGE SIZE, STACKS TO OVER 5 FEET, INCLUDES HEAVY-DUTY CARRY BAG, PREMIUM HARDWOOD BLOCKS, SPLINTER RESISTANT, PRECISION-CRAFTED
- CHESS GAME
- CHECKERS GAME
- NOTE OUTDOOR GAMES MAY VARY DURING SEASONS
- SPECS FOR PICNIC TABLES AND CUSTOM BENCHES MATERIALS 2X6 REDWOOD, VARATHANE PENETRATING WOOD STAIN COLOR GOLDEN OAK, ALL TABLES WILL BE SECURED DOWN.
- ARTIFICIAL TURF SYNLAWN SYNLUSH CLOVER ROLL INDOOR OR OUTDOOR FESCUE ARTIFICIAL GRASS
- HANGING BARN LIGHT IN CANOPY 16" COMMERCIAL GRADE VINTAGE BARN HANGING PENDANT LIGHTING -120V-IPL-1443
- EXISTING ASPHALT WILL BE REPAIRED AND SMOOTHED AT BOTH ENTRANCES.

Landscape plan / Outdoor Seatin & game plan

THE YARD AT DOWNTOWN BRENTWOOD

TENANT IMPROVEMENT

200 OAK STREET BRENTWOOD, CA 94513

APN: 013-110-024

04/29/2020

JOB NUM:

DRAWN BY:
GD
SCALE:

1/4" = 1'-0"

SHEET

A0.1

OUTDOOR SEATING SITE PLAN

SCALE: 1/8" = 1'-0"

(E) T1-11X SIDING —

RIGHT SIDE ELEVATION

REAR ELEVATION