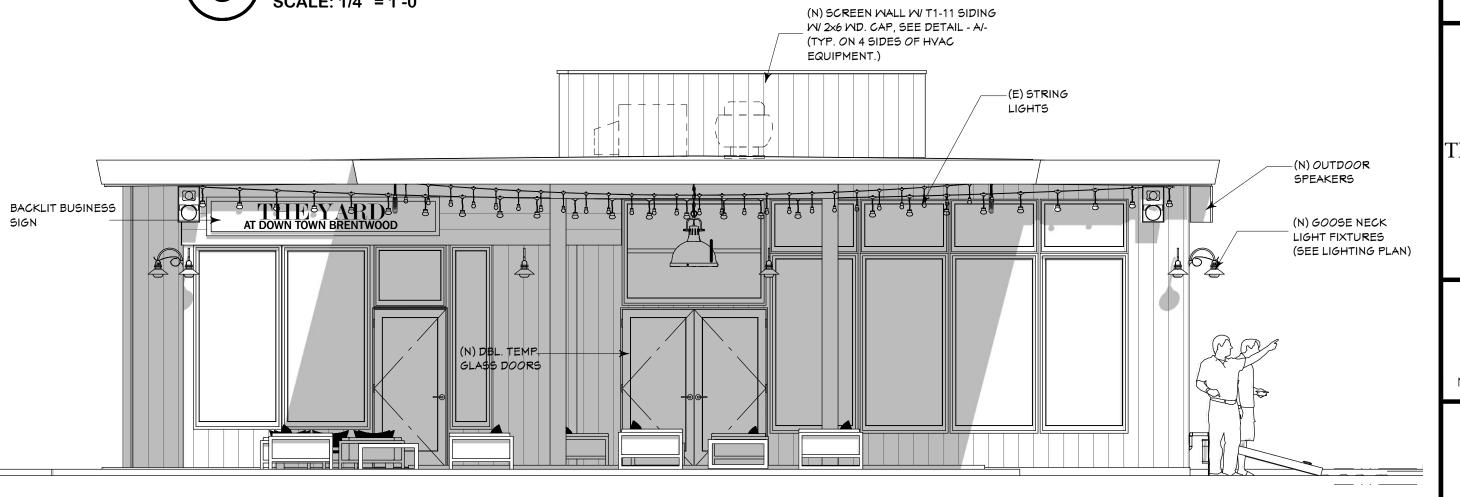

SCALE: 1/4" = 1'-0"

FRONT ELEVATION

SCALE: 1/4" = 1'-0"

| NOT BE<br>USED V<br>GIL DO! | AN ORIGINAL, UNPUBLISHED WORK, DUPLICATED, PUBLISHED, OR OTHI WITHOUT WRITTEN CONSENT OF WINGUEZ 2019 Copyright © |      |
|-----------------------------|-------------------------------------------------------------------------------------------------------------------|------|
| SYM.                        | REVISIONS                                                                                                         | DATE |
| $\triangle$                 |                                                                                                                   |      |
| SUBA                        | ИITTAL                                                                                                            | DATE |
|                             |                                                                                                                   |      |

SSUE DA

Gil Dominguez

EXTERIOR ELEVATIONS

THE YARD AT DOWNTOWN BRENTWOOD

TENANT IMPROVEMENT

200 OAK STREET BRENTWOOD, CA 94513

APN: 013-110-024

DRAWN BY: DATE: 2/21/202