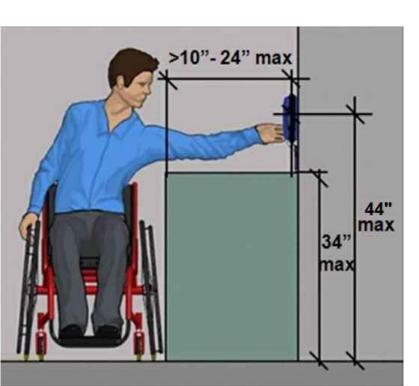

### THE YARD AT DOWNTOWN BRENTWOOD TENANT IMPROVEMENT

200 OAK STREET

BRENTWOOD, CA 94513

APN: 013-110-024

DATE: DRAWN BY: GD 10/18/2023 SCALE: JOB NUM: NOTED 3623

SHEET

A5.0

A SINGLE ACCESSIBLE RESTROOM DETAIL