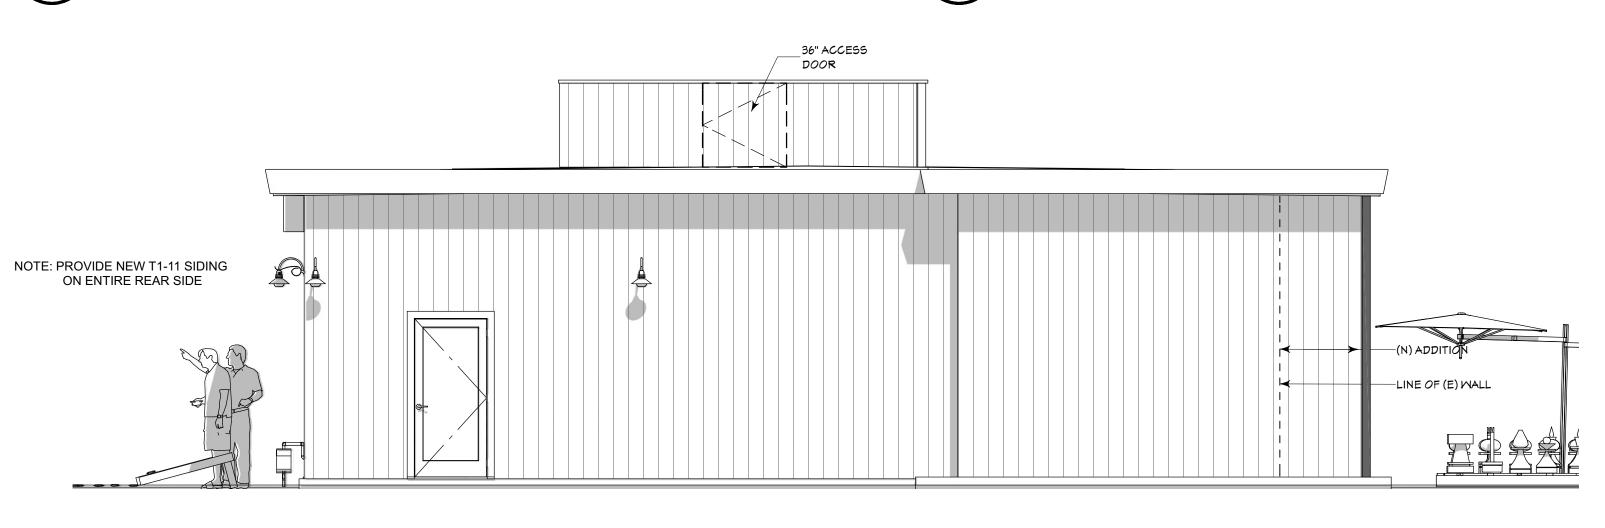

1/4" = 1'-0"

SHEET

A0.1

OUTDOOR SEATING SITE PLAN

SCALE: 1/8" = 1'-0"

(E) T1-11X SIDING —

RIGHT SIDE ELEVATION

REAR ELEVATION

SCALE: 1/4" = 1'-0"

FRONT ELEVATION

SCALE: 1/4" = 1'-0"

| NOT BE<br>USED V<br>GIL DO! | AN ORIGINAL, UNPUBLISHED WORK, DUPLICATED, PUBLISHED, OR OTHI WITHOUT WRITTEN CONSENT OF WINGUEZ 2019 Copyright © |      |
|-----------------------------|-------------------------------------------------------------------------------------------------------------------|------|
| SYM.                        | REVISIONS                                                                                                         | DATE |
| $\triangle$                 |                                                                                                                   |      |
| SUBA                        | ИITTAL                                                                                                            | DATE |
|                             |                                                                                                                   |      |