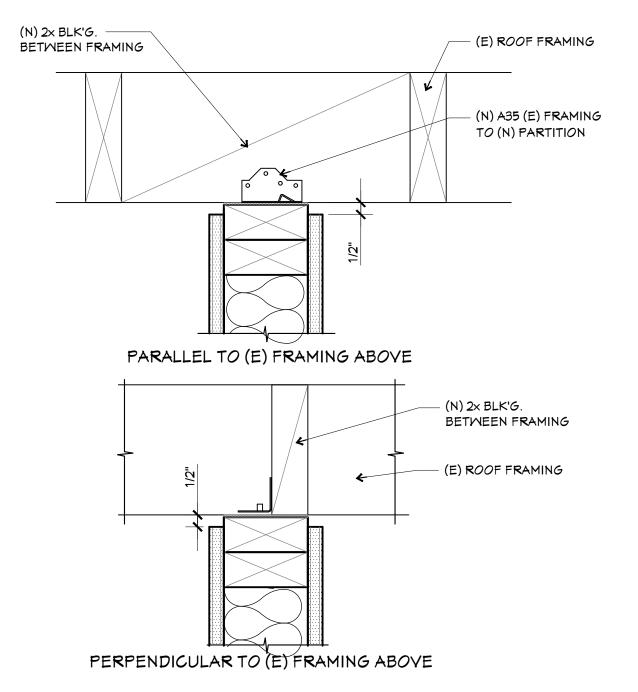

PARTITION CONNECTION TO EXISTING ROOF

B INTERIOR PARTITION TO CONCRETE

SCALE: 3" = 1'-0"

5/8" GYP. BD. —

— 2×4 DF. STUDS @ 16" O.C.

3" ACOUS. INSUL.

MATCH (E) PLYMD. SIDING
OI LAYER OF GARDE "D" PAPER