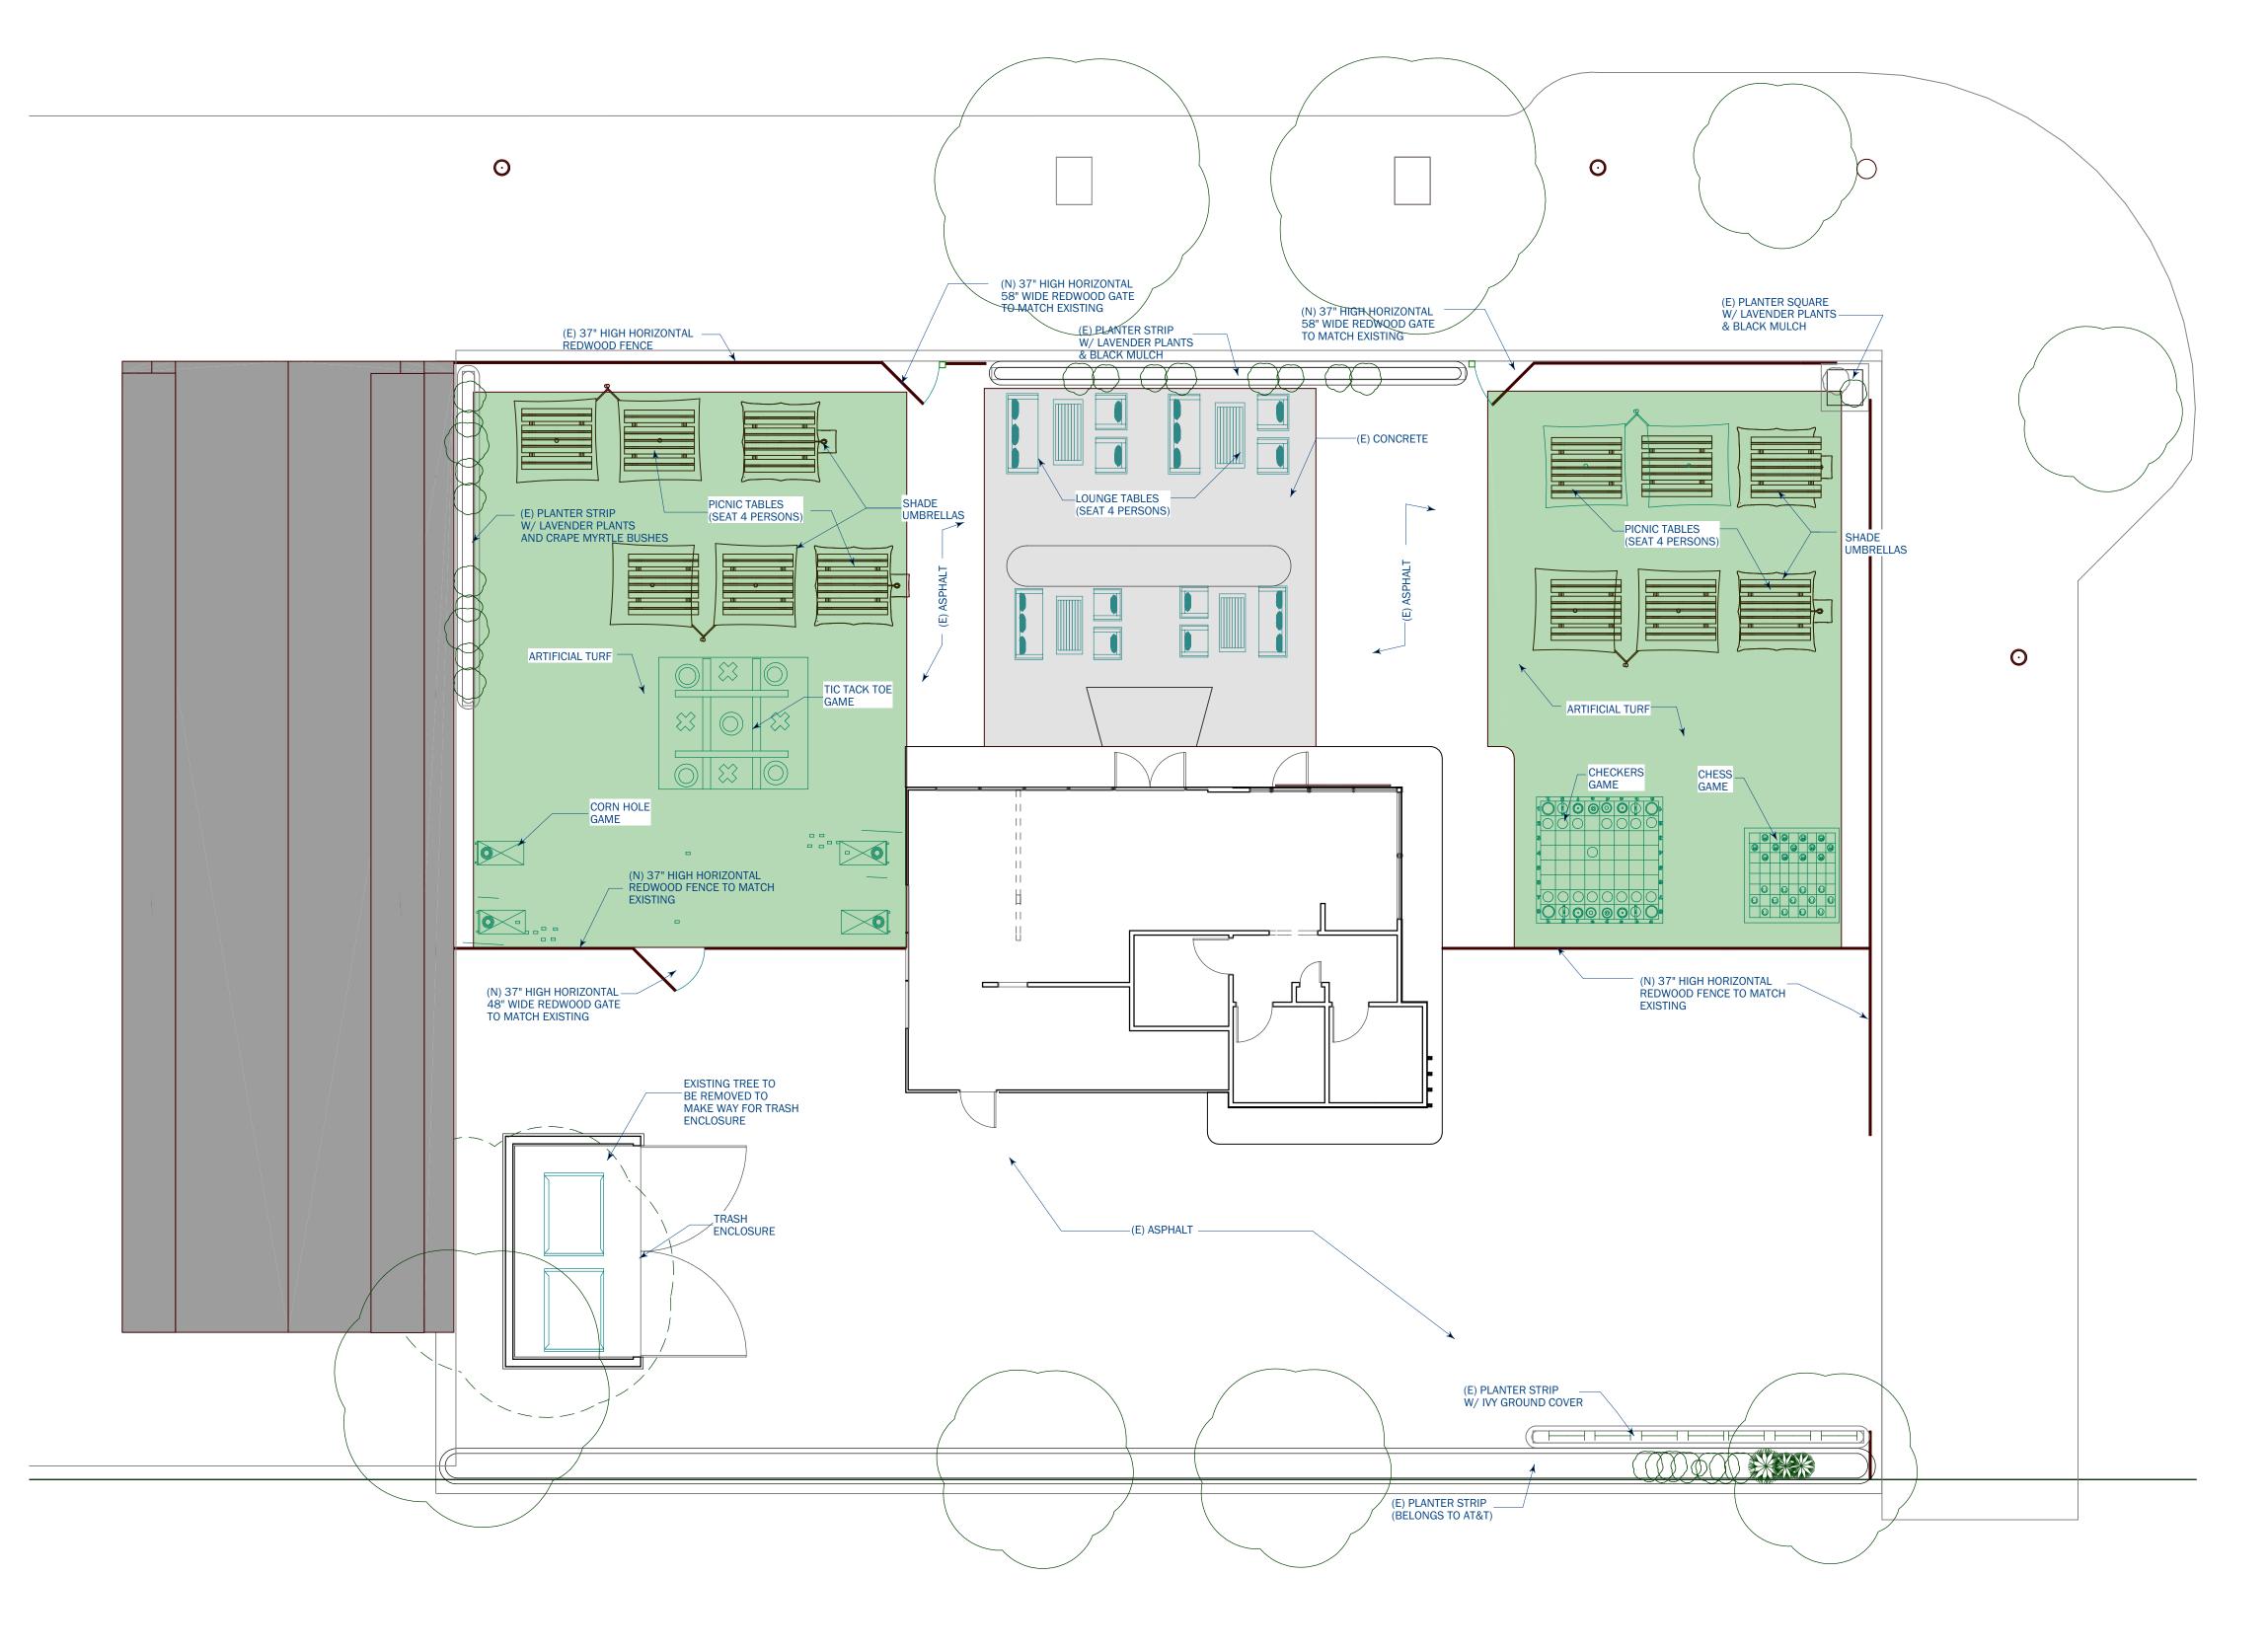

#### PATIO FURNITURE & GAME SPECS:

- UMBRELLA SPECS ARLMONT & CO PULK 132 INCH SQUARE CANTILEVER UMBRELLA
- WITH PUSH BUTTON TILT/CRANK, 6 RIBS (BLACK)
- GAME SPECS -
- CORNHOLE SPECS 2X4 STAR RUSTIC WOOD PROFESSIONAL REGULATION CORNHOLE BOARDS
- GIANT CONNECT 4 SWOOC GAMES XL GIANT 4 IN A ROW (4FT X 3FT) ALL WEATHER WITH CARRYING CASE AND NOISE REDUCING DESIGN 60% QUIETER GIANT 4 CONNECT DISCS TO WIN GIANT OUTDOOR GAMES FOR FAMILY JUMBO GAMES
- GIANT JENGA JENGA OFFICIAL GIANT JS7 JUMBO LARGE SIZE, STACKS TO OVER 5 FEET, INCLUDES HEAVY-DUTY CARRY BAG, PREMIUM HARDWOOD BLOCKS, SPLINTER RESISTANT, PRECISION-CRAFTED
- CHESS GAME
- CHECKERS GAME
- NOTE OUTDOOR GAMES MAY VARY DURING SEASONS
- SPECS FOR PICNIC TABLES AND CUSTOM BENCHES MATERIALS 2X6 REDWOOD, VARATHANE PENETRATING WOOD STAIN COLOR GOLDEN OAK, ALL TABLES WILL BE SECURED DOWN.
- ARTIFICIAL TURF SYNLAWN SYNLUSH CLOVER ROLL INDOOR OR OUTDOOR FESCUE ARTIFICIAL GRASS
- HANGING BARN LIGHT IN CANOPY 16" COMMERCIAL GRADE VINTAGE BARN HANGING PENDANT LIGHTING -120V-IPL-1443
- EXISTING ASPHALT WILL BE REPAIRED AND SMOOTHED AT BOTH ENTRANCES.

Landscape plan / Outdoor Seatin & game plan

THE YARD AT DOWNTOWN BRENTWOOD

TENANT IMPROVEMENT

200 OAK STREET BRENTWOOD, CA 94513

APN: 013-110-024

04/29/2020

JOB NUM:

DRAWN BY:
GD
SCALE:

1/4" = 1'-0"

SHEET

A0.1

OUTDOOR SEATING SITE PLAN

SCALE: 1/8" = 1'-0"

(E) T1-11X SIDING —

RIGHT SIDE ELEVATION

REAR ELEVATION