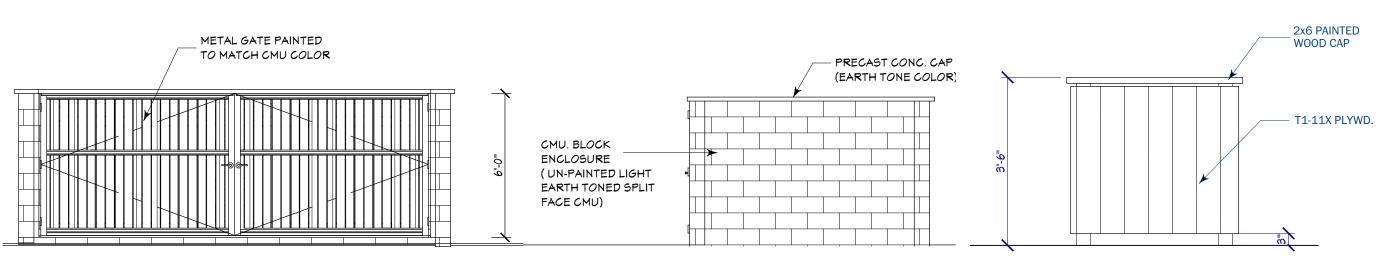

1/4" = 1'-0"

SHEET

A0.1

OUTDOOR SEATING SITE PLAN

SCALE: 1/8" = 1'-0"

(E) T1-11X SIDING —

RIGHT SIDE ELEVATION

REAR ELEVATION

SCALE: 1/4" = 1'-0"

FRONT ELEVATION

SCALE: 1/4" = 1'-0"

| NOT BE<br>USED V<br>GIL DO! | AN ORIGINAL, UNPUBLISHED WORK, DUPLICATED, PUBLISHED, OR OTHI WITHOUT WRITTEN CONSENT OF WINGUEZ 2019 Copyright © |      |
|-----------------------------|-------------------------------------------------------------------------------------------------------------------|------|
| SYM.                        | REVISIONS                                                                                                         | DATE |
| $\triangle$                 |                                                                                                                   |      |
| SUBA                        | ИITTAL                                                                                                            | DATE |
|                             |                                                                                                                   |      |