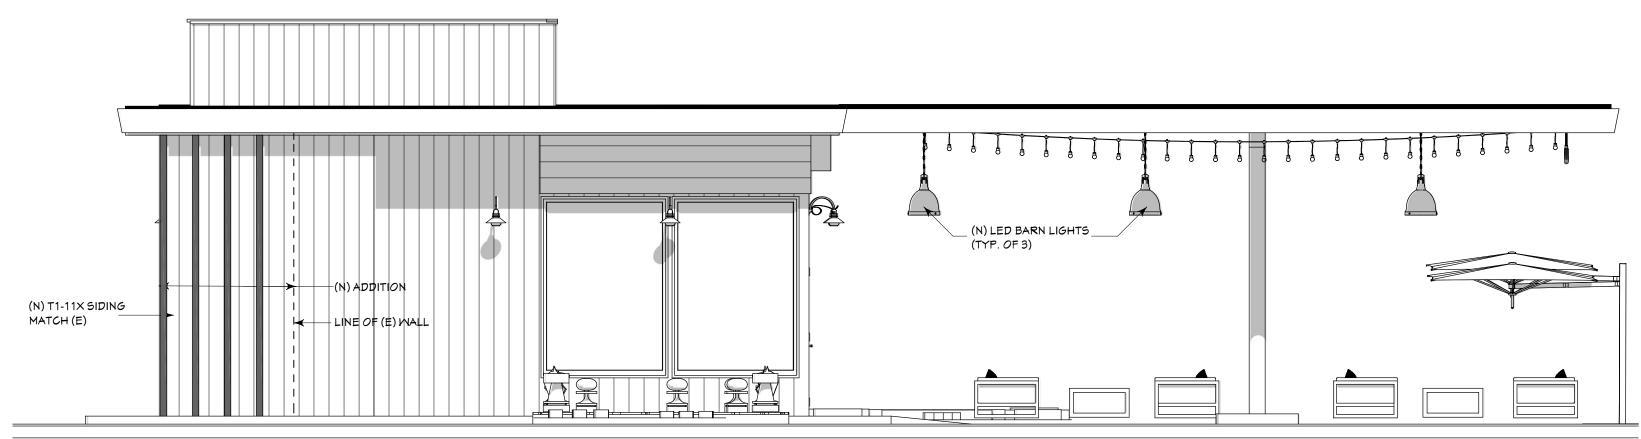

1/4" = 1'-0"

SHEET

A0.1

OUTDOOR SEATING SITE PLAN

SCALE: 1/8" = 1'-0"

(E) T1-11X SIDING —

RIGHT SIDE ELEVATION

REAR ELEVATION

SCALE: 1/4" = 1'-0"

FRONT ELEVATION

SCALE: 1/4" = 1'-0"

| NOT BE<br>USED V<br>GIL DO! | AN ORIGINAL, UNPUBLISHED WORK, DUPLICATED, PUBLISHED, OR OTHI WITHOUT WRITTEN CONSENT OF WINGUEZ 2019 Copyright © |      |
|-----------------------------|-------------------------------------------------------------------------------------------------------------------|------|
| SYM.                        | REVISIONS                                                                                                         | DATE |
| $\triangle$                 |                                                                                                                   |      |
| SUBA                        | ИITTAL                                                                                                            | DATE |
|                             |                                                                                                                   |      |